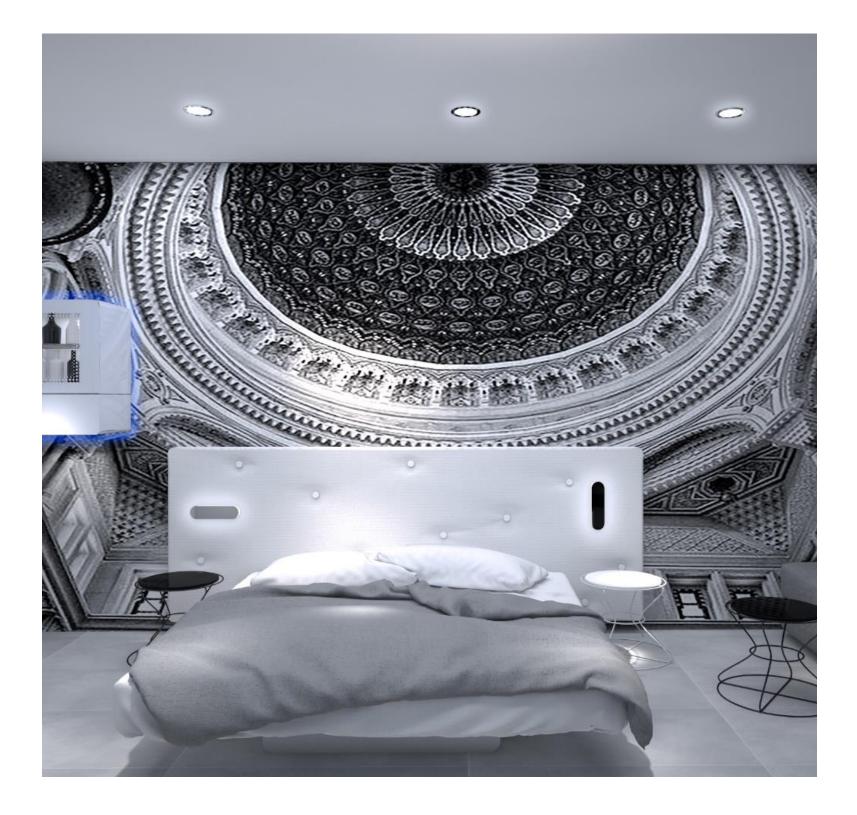

### **APARTMENTS** Luxury Apartments, Algeri

White and black are the protagonists of this room together with the futuristic and light bed. Furthemore, the bed headboard hides some leds and a panel that can control the lights of the room.