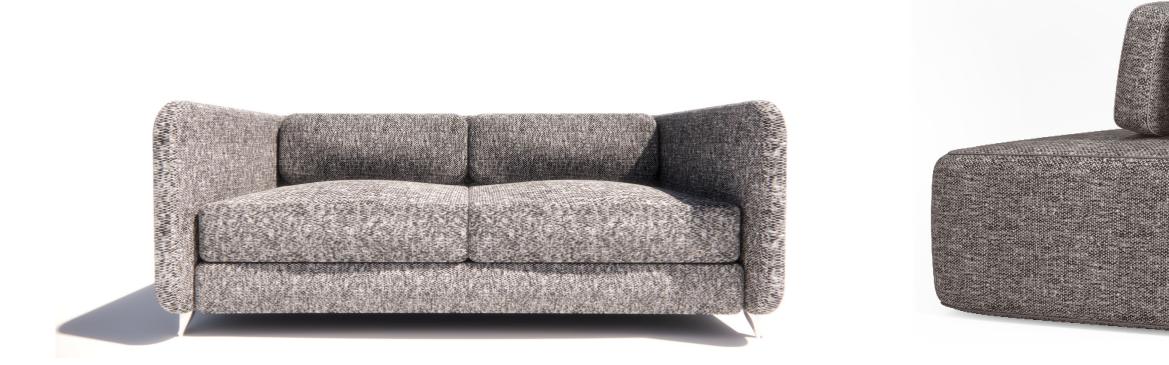

#### • CUBE Collection by Simone Micheli

The CUBE collection was born in 2020 by an idea of the architect Simone Micheli. SImple shapes and elegant metallic features are put together in order to create a minimalist collection adatable to every environment.

This collection was born specifically for indoor spaces, however, It is possible, after changing the materials to use it for the outdoor.

This collection has a common denominator that allows you to furnish an hotel from the livings to the rooms, and also beds are possible after customer request.