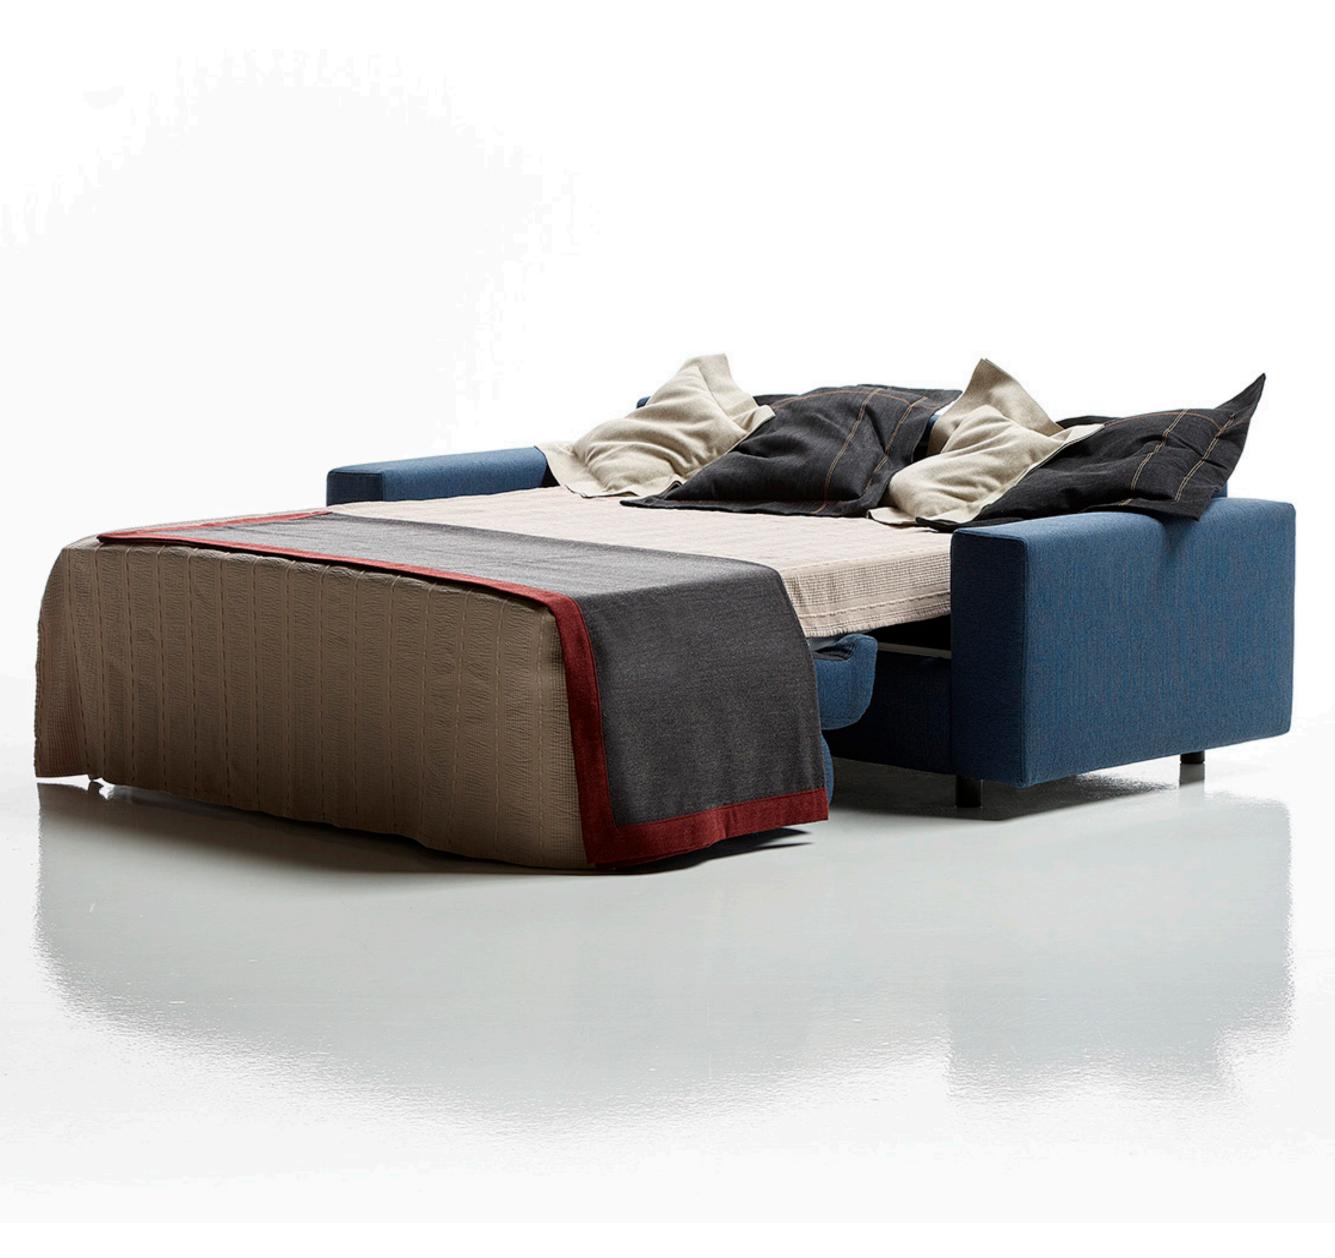

#### **SOFA BED** Model: 90'S

This sofa-bed is made with an elctro-welded mesh that is extractabe with a simple movement and that hides a useful pillow and duvets holder.