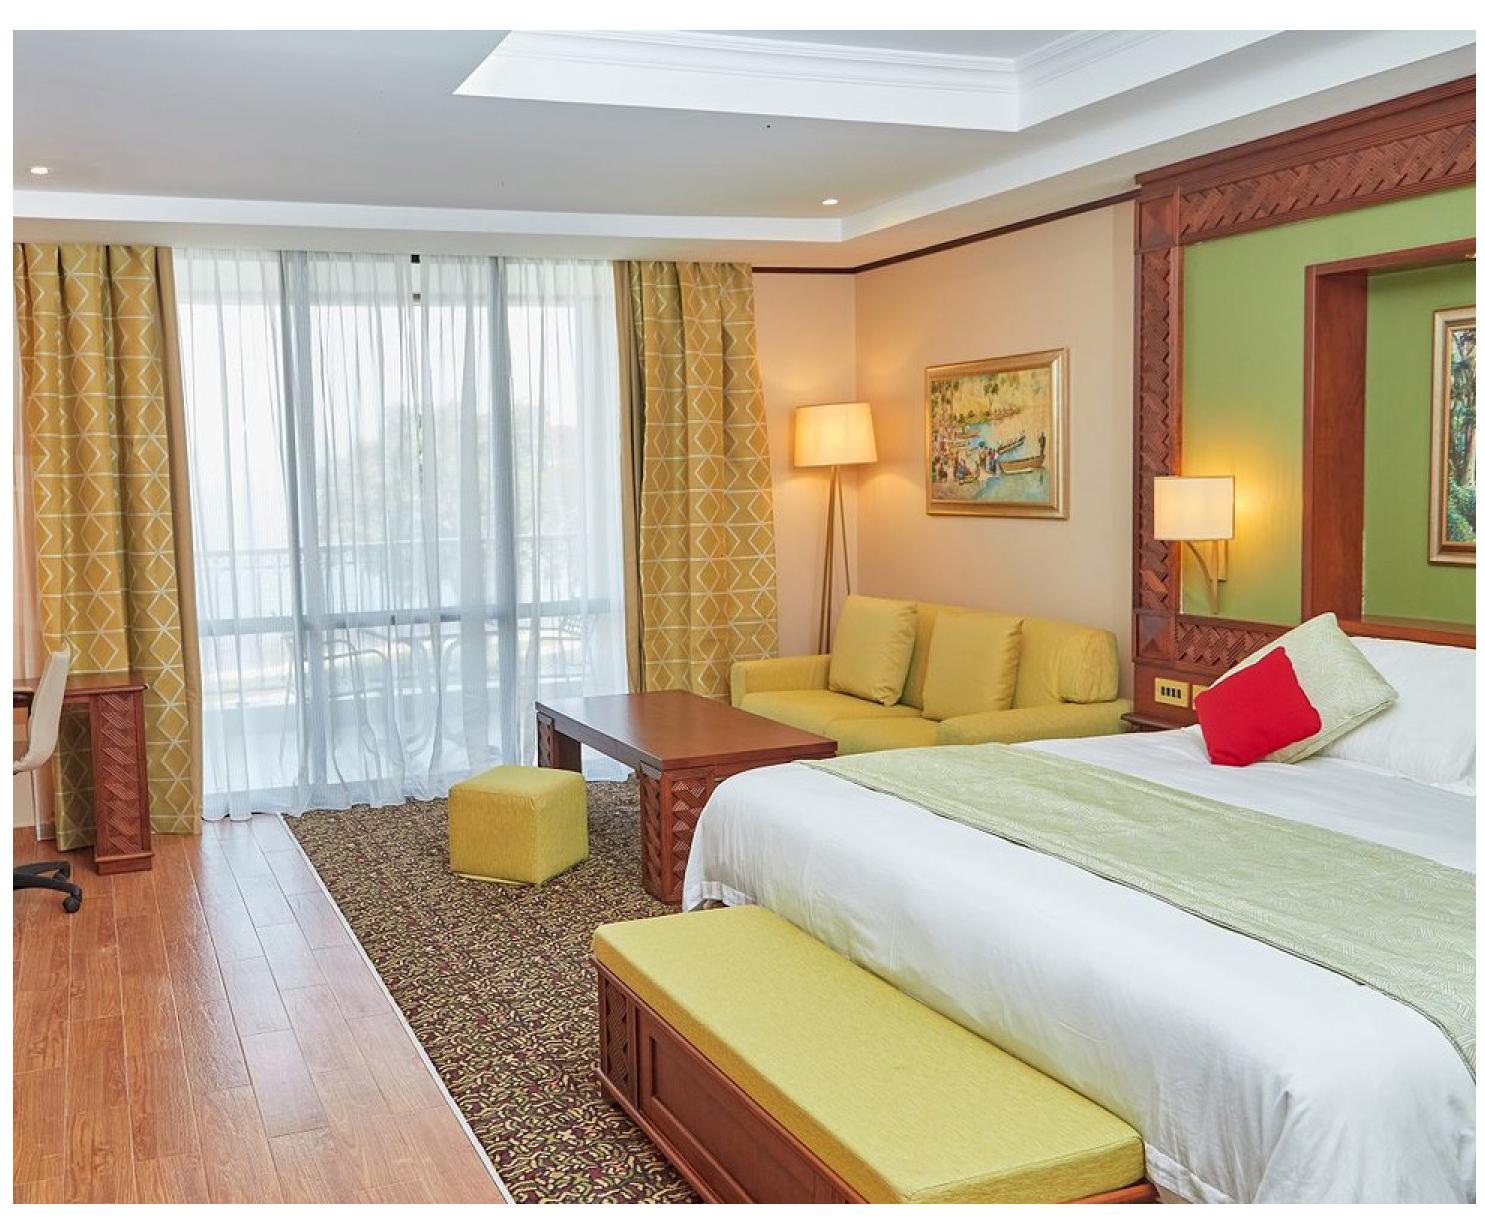

### **SERENA GOMA** Luxury Hotel, Congo

The meticulously styled Pan-African themed accommodation at Goma Serena Hotel consists of 109 rooms in a variety of room types, all offering magnificent sweeping views of Lake Kivu. Each of the rooms has been inspired by authentic African art and appointed with local Congolese artefacts that invite travellers to discover and connect with the history and culture of the region.