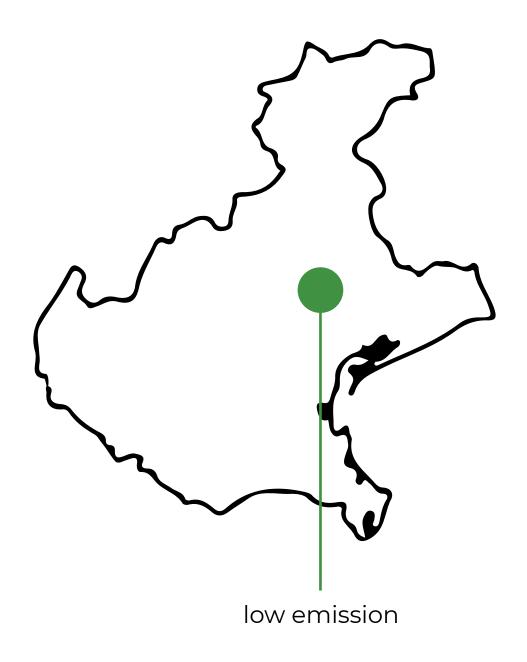

### **SOFA / POUF** Model: CAROUSEL

Carousel is a sofa with infinite compositions: the pentagon chaise-longue can rotate, the backrests are removable and can be positioned in every side of the base.

All our product are given to us by small-to-medium enterprises from Veneto. Our principal aim is that of promoting the territory, with an eye on environment.