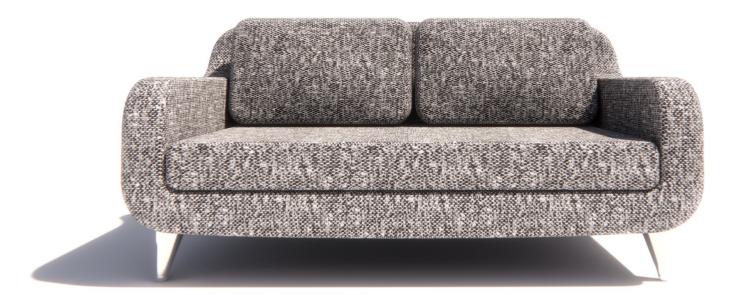

#### • CUBE Collection by Simone Micheli

The CUBE collection was born in 2020 by an idea of the architect Simone Micheli. SImple shapes and elegant metallic features are put together in order to create a minimalist collection adatable to every environment.

This collection was born specifically for indoor spaces, however, It is possible, after changing the materials to use it for the outdoor.

This collection has a common denominator that allows you to furnish an hotel from the livings to the rooms, and also beds are possible after customer request.