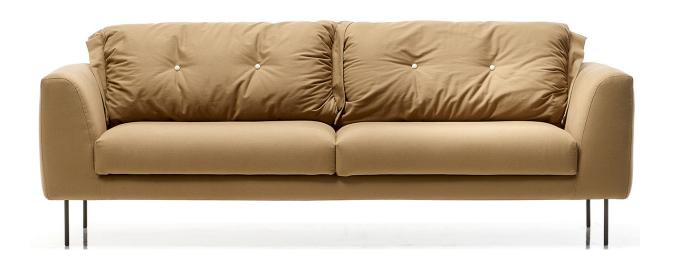

#### Model: BUDDY

PRANE DESIGN A sofa with fun and rounded shapes that gives you the possibility to realise almost infinite compositions. Model: BUBBLE A charming sofa that is particularly refined: light ruffles, fun buttons and double face cushions. A solid wooden structure is the base for a soft padding.