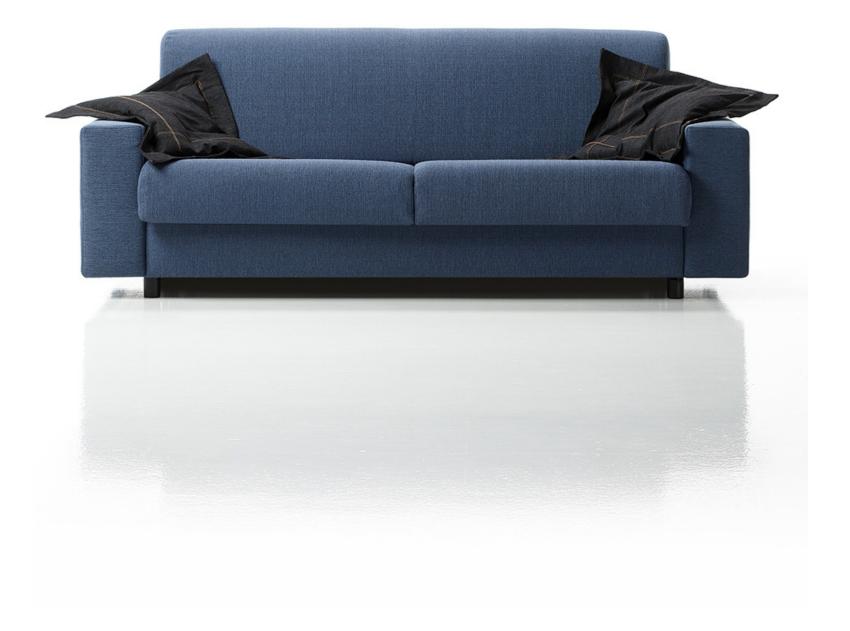

#### **SOFA BED** Model: 90'S

This sofa-bed is made with an elctro-welded mesh that is extractabe with a simple movement and that hides a useful pillow and duvets holder.