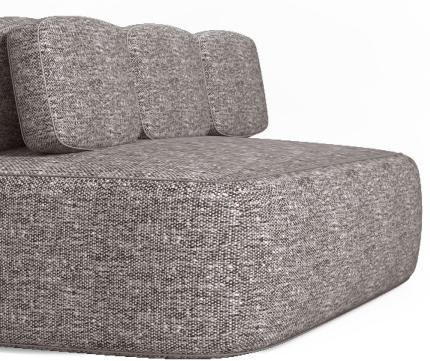

#### • CUBE Collection by Simone Micheli

The CUBE collection was born in 2020 by an idea of the architect Simone Micheli. SImple shapes and elegant metallic features are put together in order to create a minimalist collection adatable to every environment.

This collection was born specifically for indoor spaces, however, It is possible, after changing the materials to use it for the outdoor.

This collection has a common denominator that allows you to furnish an hotel from the livings to the rooms, and also beds are possible after customer request.