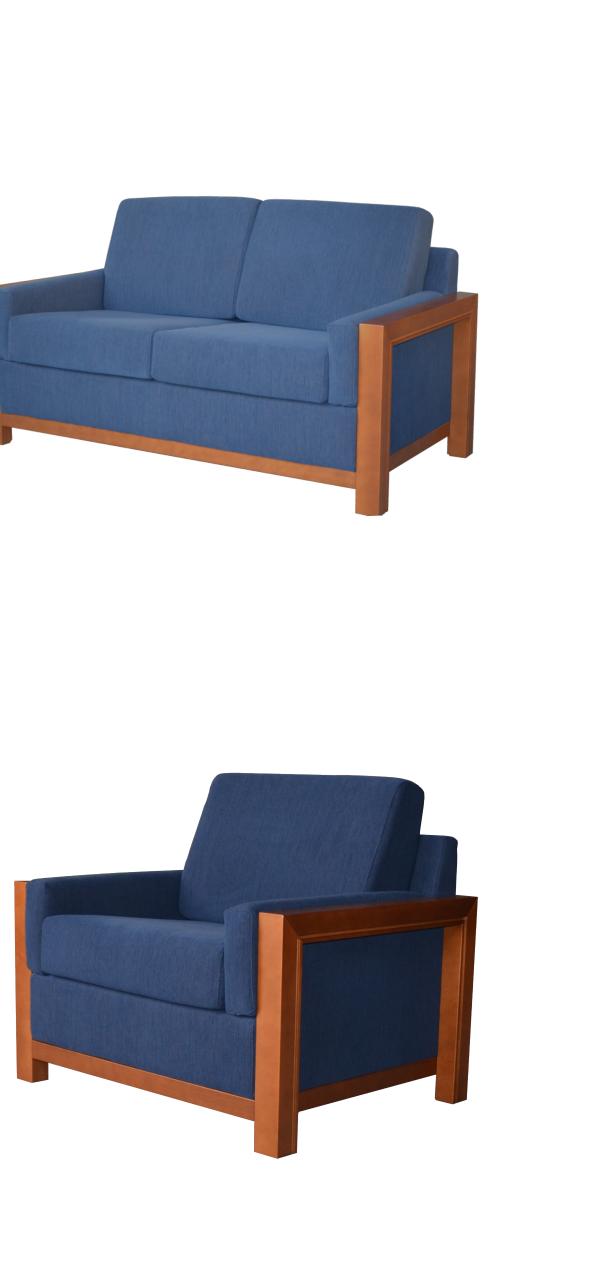

#### **SOFA BED** Model: 90'S

This sofa-bed is made with an elctro-welded mesh that is extractabe with a simple movement and that hides a useful pillow and duvets holder.