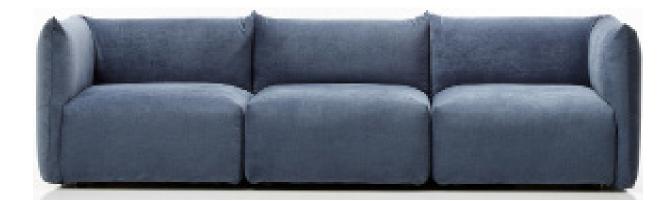

#### Model: BUDDY

PRANE DESIGN A sofa with fun and rounded shapes that gives you the possibility to realise almost infinite compositions. Model: BUBBLE A charming sofa that is particularly refined: light ruffles, fun buttons and double face cushions. A solid wooden structure is the base for a soft padding.