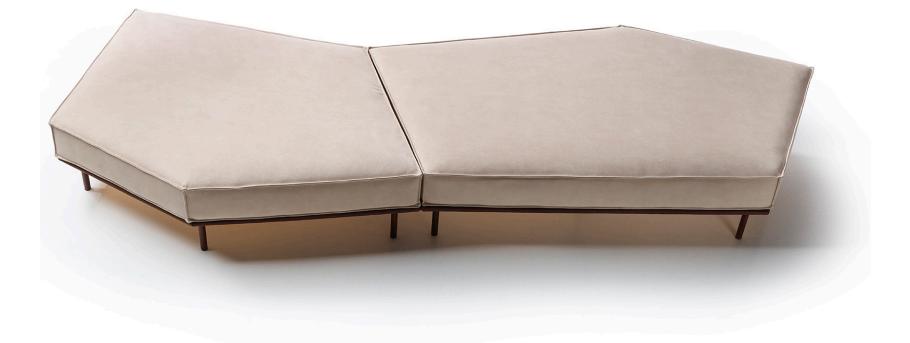

### **SOFA / POUF** Model: CAROUSEL

Carousel is a sofa with infinite compositions: the pentagon chaise-longue can rotate, the backrests are removable and can be positioned in every side of the base.

All our product are given to us by small-to-medium enterprises from Veneto. Our principal aim is that of promoting the territory, with an eye on environment.