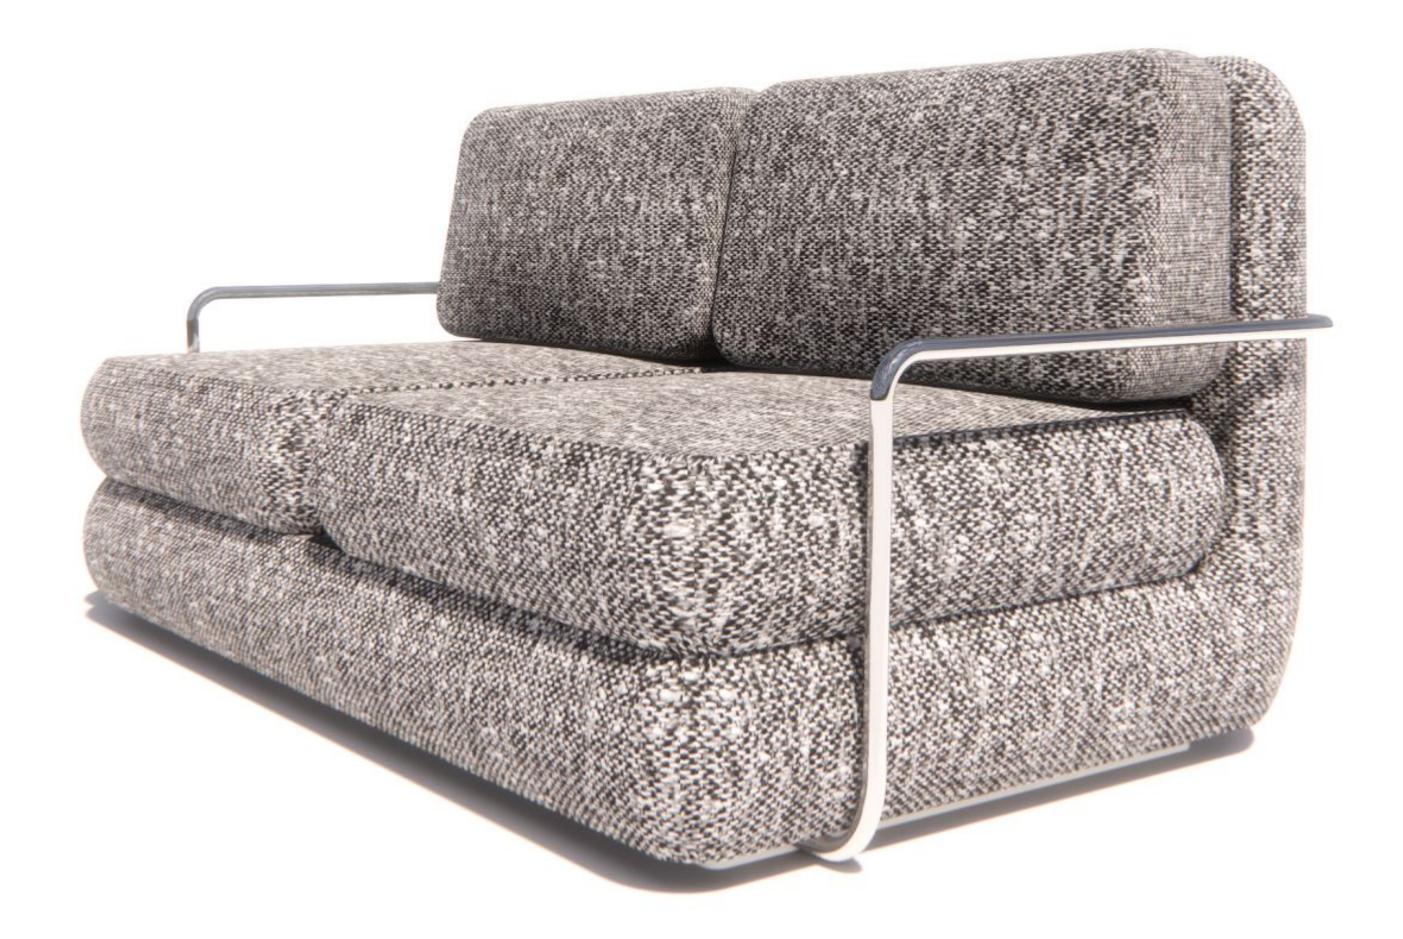

#### **SOFA BED** Model: 90'S

This sofa-bed is made with an elctro-welded mesh that is extractabe with a simple movement and that hides a useful pillow and duvets holder.