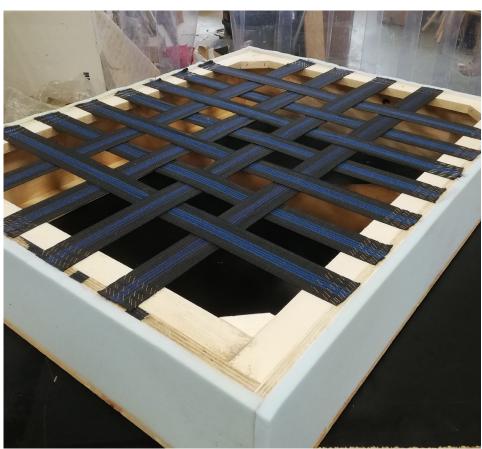

#### **SOFA BED** Model: 90'S

This sofa-bed is made with an elctro-welded mesh that is extractabe with a simple movement and that hides a useful pillow and duvets holder.