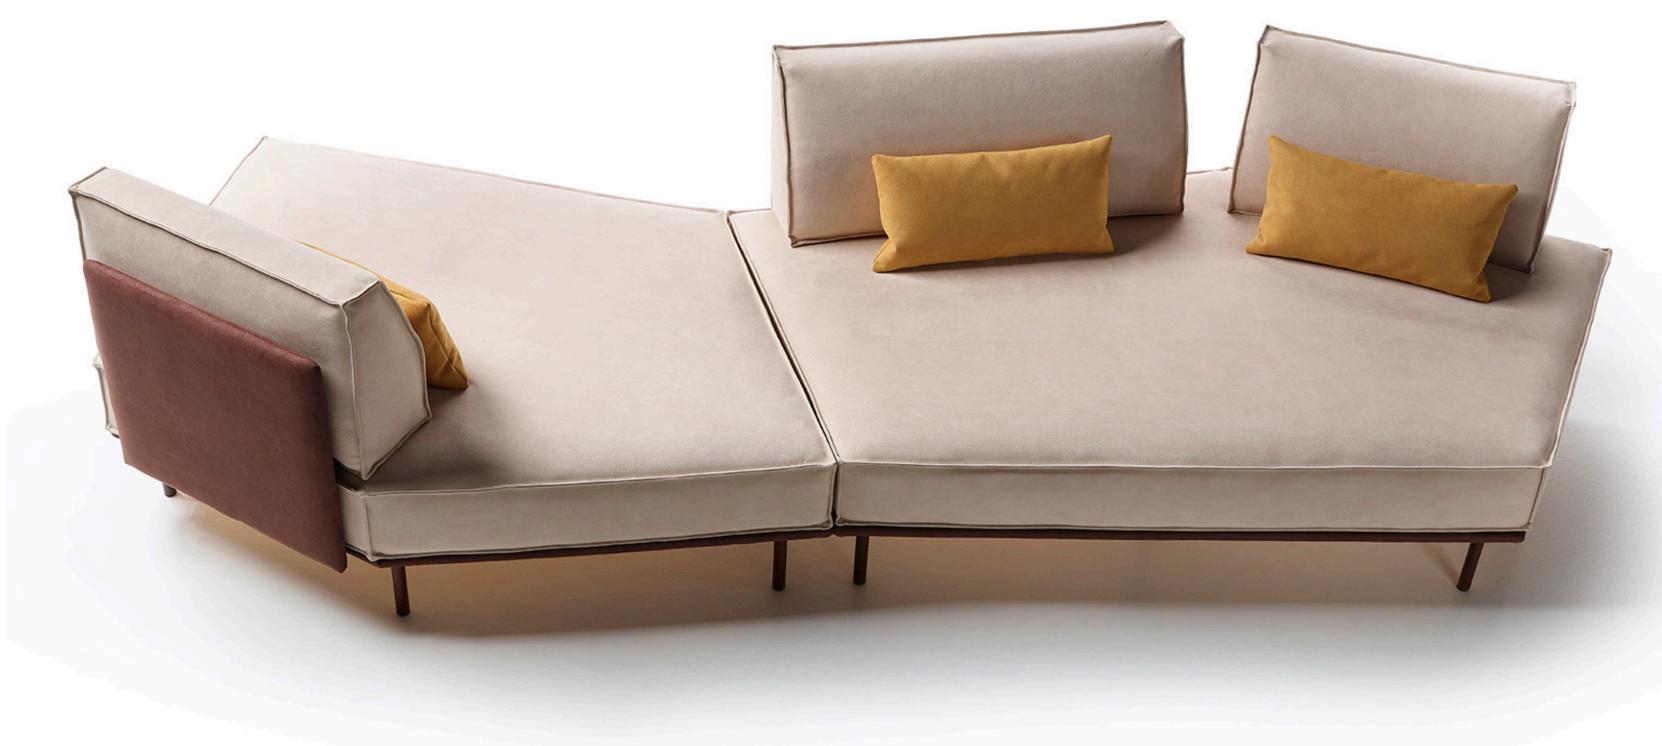

### **SOFA / POUF** Model: CAROUSEL

Carousel is a sofa with infinite compositions: the pentagon chaise-longue can rotate, the backrests are removable and can be positioned in every side of the base.

All our product are given to us by small-to-medium enterprises from Veneto. Our principal aim is that of promoting the territory, with an eye on environment.