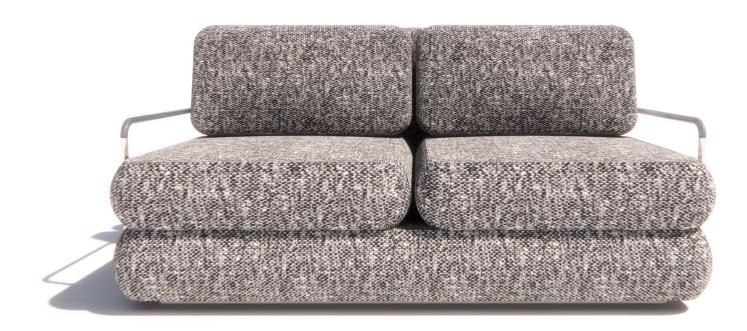

#### • CUBE Collection by Simone Micheli

The CUBE collection was born in 2020 by an idea of the architect Simone Micheli. SImple shapes and elegant metallic features are put together in order to create a minimalist collection adatable to every environment.

This collection was born specifically for indoor spaces, however, It is possible, after changing the materials to use it for the outdoor.

This collection has a common denominator that allows you to furnish an hotel from the livings to the rooms, and also beds are possible after customer request.