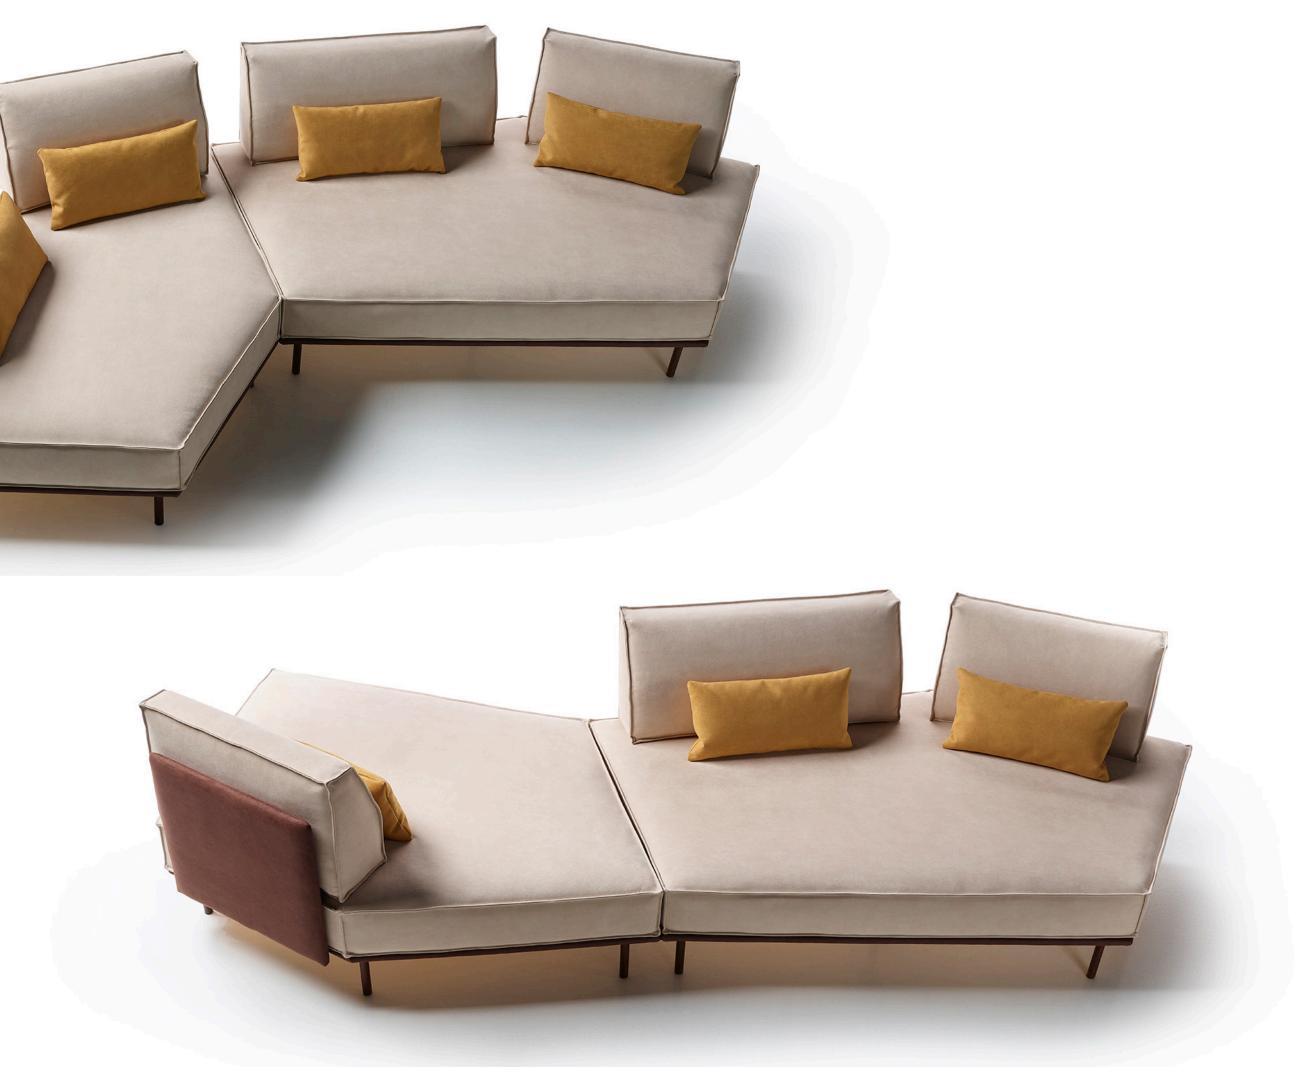

### **SOFA / POUF** Model: CAROUSEL

Carousel is a sofa with infinite compositions: the pentagon chaise-longue can rotate, the backrests are removable and can be positioned in every side of the base.

All our product are given to us by small-to-medium enterprises from Veneto. Our principal aim is that of promoting the territory, with an eye on environment.